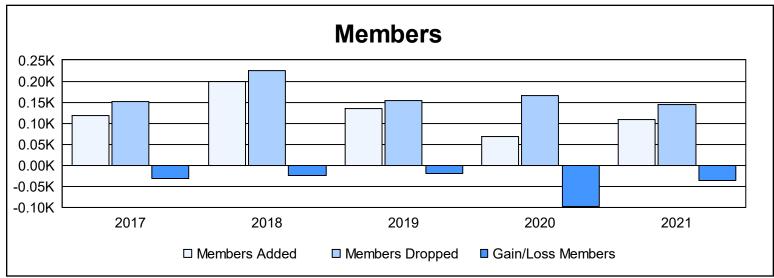

| Year      | New<br>Clubs | Dropped<br>Clubs | Gain/<br>Loss<br>Clubs | New<br>Members | Charter<br>Members | Reinstate<br>Members | Transfer<br>Members | Total<br>Member<br>Added | Total<br>Members<br>Dropped | Gain/<br>Loss<br>Members |
|-----------|--------------|------------------|------------------------|----------------|--------------------|----------------------|---------------------|--------------------------|-----------------------------|--------------------------|
| 2016-2017 |              | 0                | 0                      | 111            | 2                  | 2                    | 4                   | 119                      | 151                         | -32                      |
| 2017-2018 | 0            | 0                | 0                      | 165            | 6                  | 23                   | 6                   | 200                      | 224                         | -24                      |
| 2018-2019 | 0            | 1                | -1                     | 118            | 0                  | 8                    | 9                   | 135                      | 154                         | -19                      |
| 2019-2020 | 0            | 2                | -2                     | 60             | 0                  | 2                    | 6                   | 68                       | 166                         | -98                      |
| 2020-2021 | 1            | 1                | 0                      | 56             | 46                 | 4                    | 3                   | 109                      | 145                         | -36                      |
| Average   | 0            | 1                | -1                     | 102            | 11                 | 8                    | 6                   | 126                      | 168                         | -42                      |