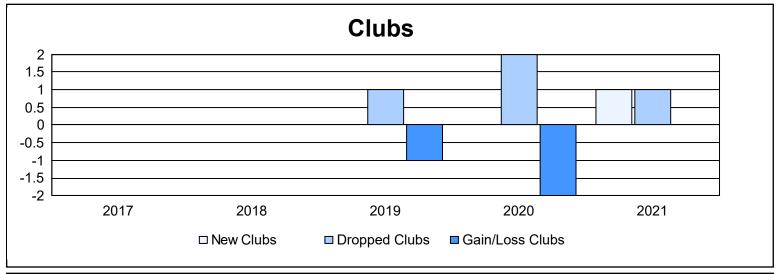

| Year      | New<br>Clubs | Dropped<br>Clubs | Gain/<br>Loss<br>Clubs | New<br>Members | Charter<br>Members | Reinstate<br>Members | Transfer<br>Members | Total<br>Member<br>Added | Total<br>Members<br>Dropped | Gain/<br>Loss<br>Members |
|-----------|--------------|------------------|------------------------|----------------|--------------------|----------------------|---------------------|--------------------------|-----------------------------|--------------------------|
| 2016-2017 |              | 0                | 0                      | 111            | 2                  | 2                    | 4                   | 119                      | 151                         | -32                      |
| 2017-2018 | 0            | 0                | 0                      | 165            | 6                  | 23                   | 6                   | 200                      | 224                         | -24                      |
| 2018-2019 | 0            | 1                | -1                     | 118            | 0                  | 8                    | 9                   | 135                      | 154                         | -19                      |
| 2019-2020 | 0            | 2                | -2                     | 60             | 0                  | 2                    | 6                   | 68                       | 166                         | -98                      |
| 2020-2021 | 1            | 1                | 0                      | 56             | 46                 | 4                    | 3                   | 109                      | 145                         | -36                      |
| Average   | 0            | 1                | -1                     | 102            | 11                 | 8                    | 6                   | 126                      | 168                         | -42                      |